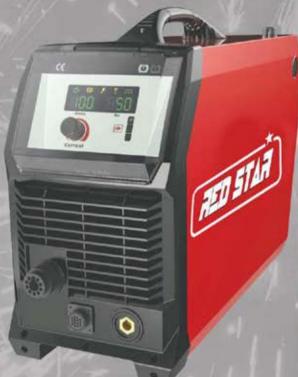

## **CUT 103**

- Display: Increases cutting capabilities and speed;
- Pilot Arc Controller: Increases cutting capacity and speed;
- Protections: Equipped with temperature, voltage and current sensors for high protection;
- Works with standard compressed air compressor

Tel: 212 077 263

Fax: 212 077 265

Email: sch@sch.pt

Supplied with torch, nozzles, electrodes, hose cables and category 5 goggles to protect against splashes and metal particles.

| MODEL                       | CUT 103                                                            |
|-----------------------------|--------------------------------------------------------------------|
| SUPPLY VOLTAGE (V)          | 3~400                                                              |
| NOMINAL INPUT CAPACITY (Kw) | 14.5                                                               |
| INPUT CURRENT RANGE (A)     | 28                                                                 |
| EFFECTIVE CURRENT (A)       | 28                                                                 |
| DUTY CYCLE (40°C 10MIN)     | 100% 100A                                                          |
| PILOT ARC VOLTAGE (V)       | 420                                                                |
| WELDING CURRENT RANGE       | 20~100                                                             |
| SEPARATION CUT (MM)         | CARBON STEEL <60                                                   |
| DIMENSIONS (MM)             | 650(C) x 250(L) x 420(A)                                           |
| WEIGHT (KG)                 | 30.5                                                               |
| PRODUCTION CUT (MM)         | Carbon steel: 45 / Stainless steel: 45 / Aluminum: 36 / Copper: 25 |