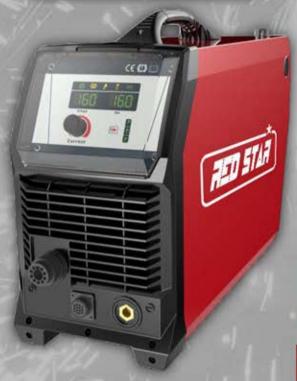

## **CUT 163**

- Display: Increases cutting capabilities and speed;
- Pilot Arc Controller: Increases cutting capacity and speed;
- Protections: Equipped with temperature, voltage and current sensors for high protection;

| Model                              | CUT 163 CNC/ LCD                                                      |
|------------------------------------|-----------------------------------------------------------------------|
| Supply voltage (V)                 | 3~400±10%                                                             |
| Nominal input capacity (Kw)        | 23                                                                    |
| Maximum current input capacity (A) | 47                                                                    |
| Effective current (A)              | 25                                                                    |
| Duty cycle (40°C 10 min)           | 60%160A<br>100% 125A                                                  |
| Welding current range (A)          | 20~160                                                                |
| No-load voltage (V)                | 400                                                                   |
| Weight (Kg)                        | 38.3                                                                  |
| Dimensions (mm)                    | 700*260*500                                                           |
| Carbon steel parting               | ≤70                                                                   |
| Production cut (mm)                | Carbon steel <50<br>Stainless steel <50<br>Aluminum <40<br>Copper <30 |
| Insulation class                   | Н                                                                     |
| Protection class                   | IP23                                                                  |
| Efficiency                         | 85%                                                                   |
| Cooling                            | AF                                                                    |