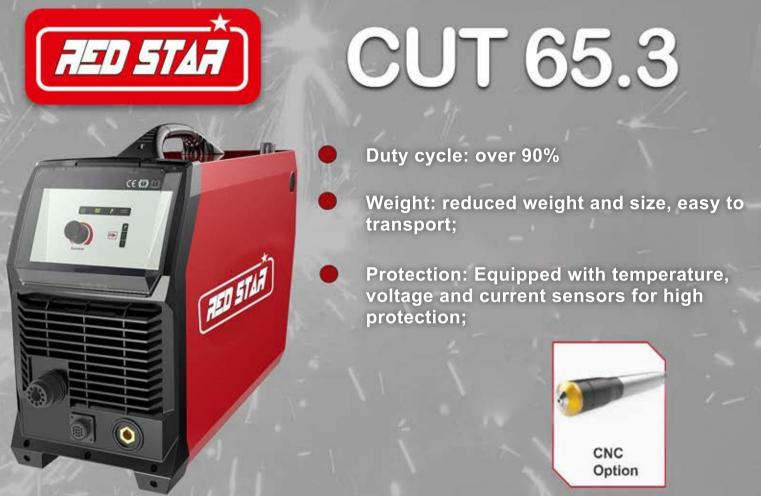

| Model                     | CUT 65                              |
|---------------------------|-------------------------------------|
| Supply voltage (V)        | 3~400                               |
| Nominal input capacity    | 7.8                                 |
| Input current range       | 18                                  |
| Effective current (A)     | 17                                  |
| Duty cycle (40°C 10 min)  | 90% 65A<br>100% 61A                 |
| No-load voltage (V)       | 450                                 |
| Cutting current range     | 20~65                               |
| Separation cut (mm)       | Carbon steel <35                    |
| Cutting current range (A) | 24                                  |
| Dimensions (mm)           | 640x240x445                         |
| Production cut (mm)       | Carbon steel <25                    |
|                           | Stainless steel <25<br>Aluminum <20 |
|                           | Copper <14                          |