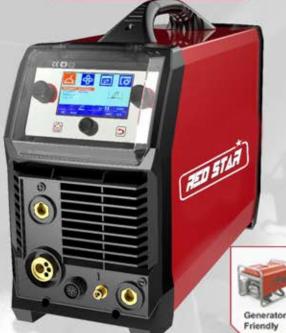

## Multi XL 251 LCD

- LCD display: 4.3 inches in color;
- Arc Controller: control of the shape of the arc, for greater arc stability, even at low currents;
- Protection: Equipped with temperature, voltage and current sensors for high protection;
- Optional Spool Gun.