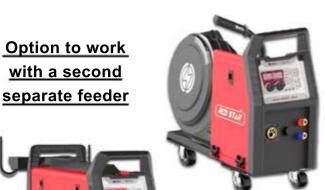

## **Characteristics**

- Digital display with welding parameters;
- Arc stability even at low current;
- Equipped with 4R H2O wire feeder (optional);
- Equipped with MIG torch and cable kit
- Equipped with temperature, voltage and current sensors for high protection;